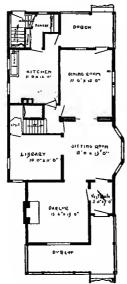

Design No. 2003

First Floor Plan

Second Floor Plan

#### Size: Width, 19 feet 10 inches; length, 38 feet, exclusive of porches

Blue prints consist of basement plan; first and second floor plans; front, two side elevations; wall sections and all necessary interior details. Specifications consist of about twenty pages of typewritten matter.

Full and complete working plans and specifications of this house will be furnished for \$5.00. Cost of this house is from about \$2,550,00 to about \$2,800.00, according to the locality in which it is built.